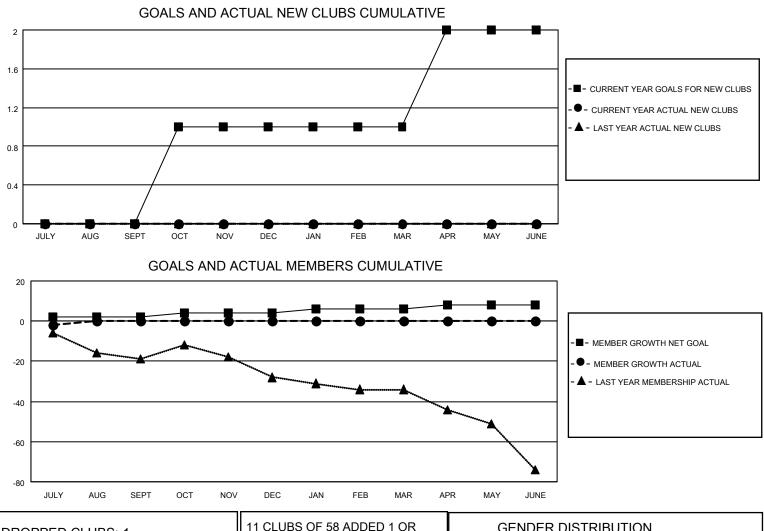

## LOCATION ENGLAND

District 105SW

Results as of: 8/31/2022

| Clubs                 |               |           |               | Members               |                        |                         |                                                    |
|-----------------------|---------------|-----------|---------------|-----------------------|------------------------|-------------------------|----------------------------------------------------|
| RESULTS FOR 2022-2023 |               |           |               | RESULTS FOR 2022-2023 |                        |                         |                                                    |
| QUARTER               | NEW CLUB GOAL | NEW CLUBS | DROPPED CLUBS | QUARTER MEME          | BER GROWTH NET<br>GOAL | MEMBER GROWTH<br>ACTUAL | DROPPED<br>MEMBERS ACTUAL<br>(including transfers) |
| JULY/AUG/SEPT         | 0             | 0         | 1             | JULY/AUG/SEPT         | 2                      | 24                      | 17                                                 |
| OCT/NOV/DEC           | 1             | 0         | 0             | OCT/NOV/DEC           | 2                      | 0                       | 0                                                  |
| JAN/FEB/MAR           | 0             | 0         | 0             | JAN/FEB/MAR           | 2                      | 0                       | 0                                                  |
| APR/MAY/JUNE          | 1             | 0         | 0             | APR/MAY/JUNE          | 2                      | 0                       | 0                                                  |

| DROPPED CLUBS: 1 |     | 11 CLUBS OF 58 ADDED 1 OR<br>MORE NEW MEMBERS | GENDER DISTRIBUTION                |              |
|------------------|-----|-----------------------------------------------|------------------------------------|--------------|
|                  | '   |                                               | MALE                               | 743 (72.14%) |
|                  |     |                                               | FEMALE                             | 287 (27.86%) |
| DROPPED MEMBERS  |     |                                               | NON BINARY 0 (0.00%)               |              |
| DECEASED         | 1   |                                               | PREFER NOT TO ANSWER               | 0 (0.00%)    |
| DECEASED         | ¹ ⊩ |                                               |                                    |              |
| CLUB CANCELLED   |     | CLICK HERE FOR CUMULATIVE                     | TOTAL FAMILY UNIT MEMBERS          | 129          |
| OTHER 1          | 3 [ | MEMBERSHIP DATA                               |                                    |              |
| TOTAL 1          | 7   |                                               | FAMILY MEMBERS PAYING HALF DUES 66 |              |
|                  |     |                                               |                                    |              |